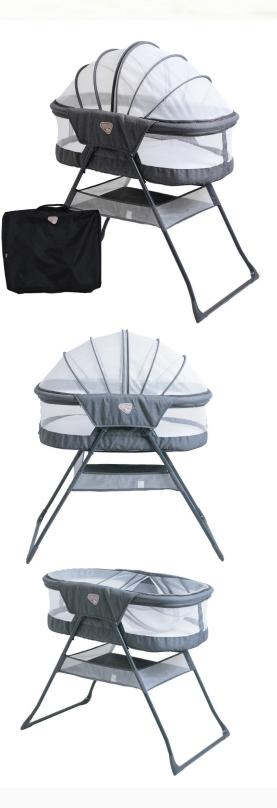

## Features

- · Super Light Weight
- Fabric storage basket
- · Carry bag for easy transportation
- · Fitted/Removable sheet
- · BONUS carry bag

| Specifications | Length<br>(mm) | Width<br>(mm) | Height<br>(mm) |
|----------------|----------------|---------------|----------------|
| Open           | 955            | 585           | 1150           |
| Folded         | 955            | 605           | 220            |
| Cot            | 850            | 480           | 260            |
| Weight         | 5.6kg          |               |                |
| Weight Limit   | 20kg           |               |                |
| Age            | Newborn        |               |                |

Sonno Silver Birch

N9859